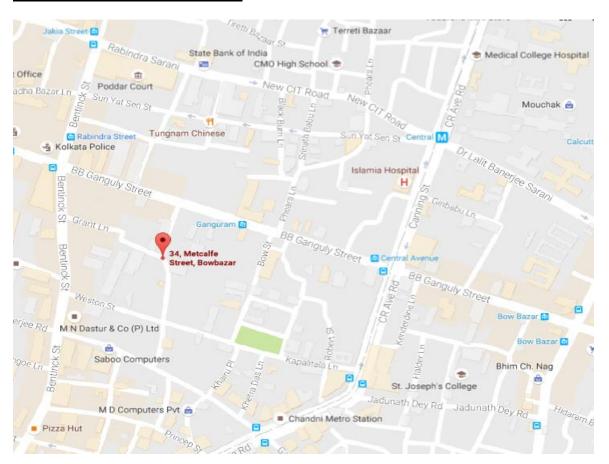

#### **Route Map to the venue of AGM:**

REGD. OFFICE: 34A, METCALFE STREET, FLAT 3F, KOLKATA – 700 013. Phone: + 91 33 40140100, Email: jayanticommercial@yahoo.com CIN: L51109WB1983PLC035795